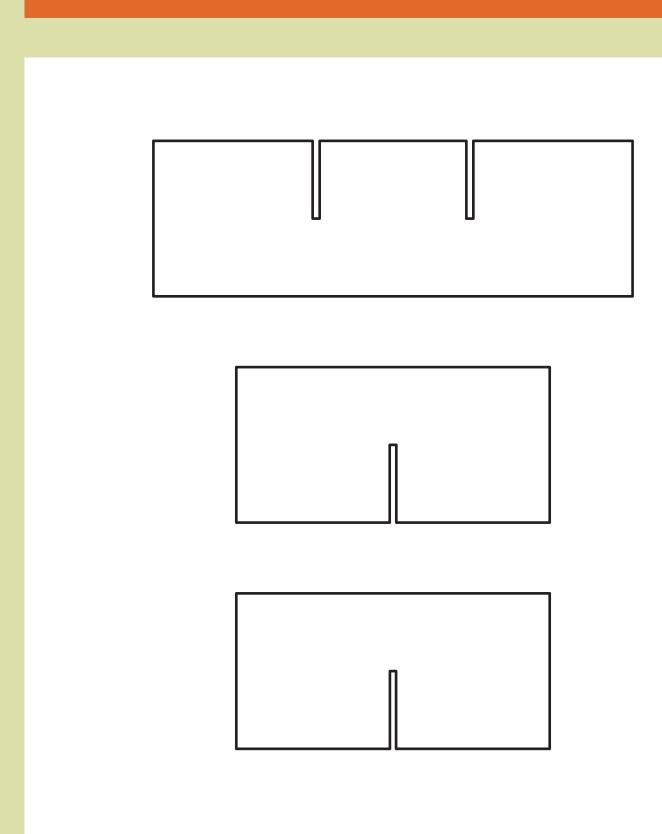

k that you can share with your family.

#### BRAND ATTRIBUTES

Classic! Quality! Germanic! Jun!



## NUIHIUS

LOGO DEVELOPMENT PROCESS

Initial live type: Clarendon T Medium Tracking and kerning adjusted so letterforms flow

### **NUTHAUS**

Stroke exploration, replaced A with almond

NUIHHUS

Drop shadow, vectored almond

NULLI US

Decreased almond size, repositioned hyphen, tweaked "U" serif spacing to match "H" NO HE CONS

FINAL: smoother drop shadow

NO HEIOUS

# NUHHUS

#### **BRAND IDENTITY ASSETS**

#### **TYPOGRAPHY**

Body: Futura Regular (9pt)......1927

#### **COLOR PALETTE**



#231F20 R: 35

G: 31

B: 32



#E46A2A

R: 228 G: 106

B: 42



**#DEEOAD** 

R: 222

G: 224

B: 173



#### TIN 3D MODEL



#### **BOX DIELINE**



#### **BOX 3D MODEL**



#### **PARTITION DIELINE**



#### **TIN LABEL**





How do you get a squirrel to like you?

Act like a nut!

|   | Nutrition F                                                                                                                       | acts                             |
|---|-----------------------------------------------------------------------------------------------------------------------------------|----------------------------------|
|   | 1 servings per centainer                                                                                                          |                                  |
|   | Serving size                                                                                                                      | 1 (14g)                          |
|   | Amount Per Serving