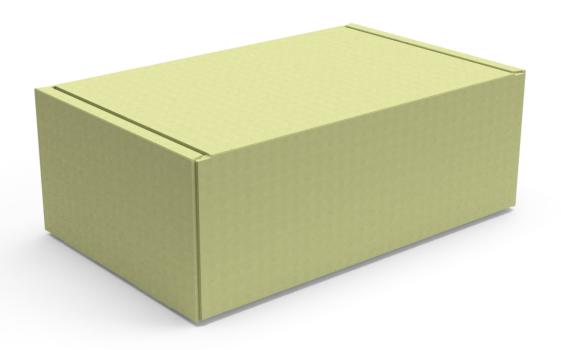

TION:

A quality, classic snack that you can share with your family.

#### BRAND ATTRIBUTES

Classic! Quality! Germanic! Jun!



## NUIHIUS

LOGO DEVELOPMENT PROCESS

Initial live type: Clarendon T Medium Tracking and kerning adjusted so letterforms flow

### **NUTHAUS**

Stroke exploration, replaced A with almond

NUIHHUS

Drop shadow, vectored almond

NULLI US

Decreased almond size, repositioned hyphen, tweaked "U" serif spacing to match "H" NO HE CONS

FINAL: smoother drop shadow

NO HEIOUS

# NUHHUS

#### **BRAND IDENTITY ASSETS**

#### **TYPOGRAPHY**

Body: Futura Regular (9pt)......1927

#### **COLOR PALETTE**



#231F20 R: 35

G: 31

B: 32



#E46A2A

R: 228 G: 106

B: 42



**#DEEOAD** 

R: 222

G: 224

B: 173



#### TIN 3D MODEL



#### **BOX DIELINE**



#### **BOX 3D MODEL**



#### **PARTITION DIELINE**



#### **TIN LABEL**





How do you get a squirrel to like you?

Act like a nut!

|   | Nutrition F                                                                                                                       | acts                             |
|---|-----------------------------------------------------------------------------------------------------------------------------------|----------------------------------|
|   | 1 servings per centainer                                                                                                          |                                  |
|   | Serving size                                                                                                                      | 1 (14g)