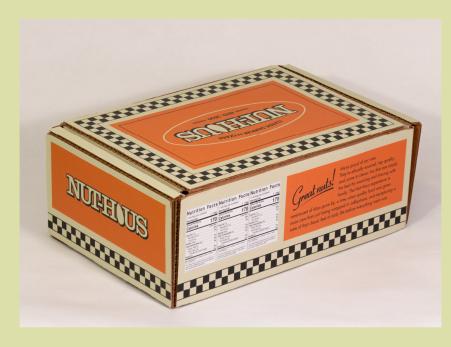

|
|   | Not a significant source of cholesterol, vitamin to<br>iron, and potassium                                                                   | ), calcum,                   |
|   | -The S. Daily Value (DN) tolls you how much a<br>serving of food contributes to a daily diet. 2,00<br>day is used for general number advice. | rutrient in a<br>0 calones a |
| _ |                                                                                                                                              |                              |

NULLIUS

ROASTED CASHEWS

What sound does a nut make when it sneezes? Cashew! Nutrition Facts

1 servings per container
Serving size
Serving size
Amount Per Serving
Am







#### **TIN PHOTOS**





#### **BOX LABEL**



#### **BOX PHOTOS**







#### **NUT-HAUS RENDERS**