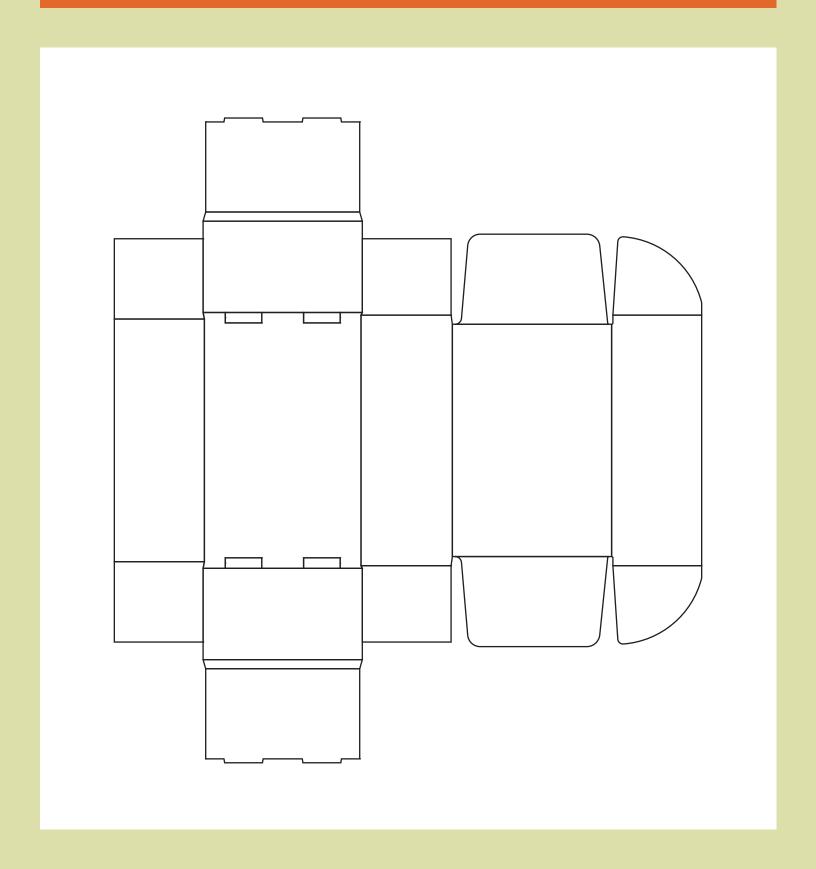

amily.

### VALUE PROPOSITION:

A quality, classic snack that you can share with your family.

#### BRAND ATTRIBUTES

Classic! Quality! Germanic! Jun!



## NUIHIUS

LOGO DEVELOPMENT PROCESS

Initial live type: Clarendon T Medium Tracking and kerning adjusted so letterforms flow

### **NUTHAUS**

Stroke exploration, replaced A with almond

NUIHHUS

Drop shadow, vectored almond

NULLI US

Decreased almond size, repositioned hyphen, tweaked "U" serif spacing to match "H" NO HE CONS

FINAL: smoother drop shadow

NO HEIOUS

# NUHHUS

#### **BRAND IDENTITY ASSETS**

#### **TYPOGRAPHY**

Body: Futura Regular (9pt)......1927

#### **COLOR PALETTE**



#231F20 R: 35

G: 31

B: 32



#E46A2A

R: 228 G: 106

B: 42



**#DEEOAD** 

R: 222

G: 224

B: 173



#### TIN 3D MODEL



#### **BOX DIELINE**



#### **BOX 3D MODEL**



#### **PARTITION DIELINE**



#### **TIN LABEL**





How do you get a squirrel to like you?

Act like a nut!

|   | Nutrition F                                                                                                                       | acts                             |
|---|-----------------------------------------------------------------------------------------------------------------------------------|----------------------------------|
|   | 1 servings per centainer                                                                                                          |                                  |
|   | Serving size                                                                                                                      | 1 (14