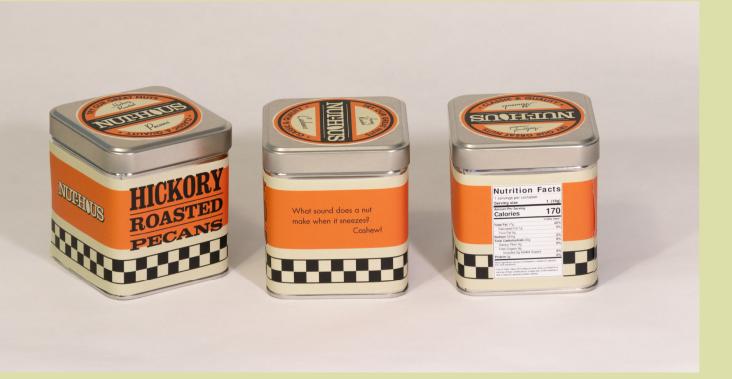

#### **TIN LABEL**

How do you get a squirrel to like you?

Act like a nut!

|   | Nutrition F                                                                                                                       | acts                             |
|---|-----------------------------------------------------------------------------------------------------------------------------------|----------------------------------|
|   | 1 servings per centainer                                                                                                          |                                  |
|   | Serving size                                                                                                                      | 1 (14g)                          |
|   | Amount Per Serving                                                                                                                | 470                              |
|   | Calories                                                                                                                          | 170                              |
|   |                                                                                                                                   | % Daily Value*                   |
|   | Total Fat 17g                                                                                                                     | 22%                              |
|   | Saturated Fat 1g                                                                                                                  | 5%                               |
|   | Trans Fat 0g                                                                                                                      |                                  |
|   | Sodium 55mg                                                                                                                       | 2%                               |
|   | Total Carbohydrate 22g                                                                                                            | 8%                               |
|   | Dietary Fiber 0g                                                                                                                  | 0%                               |
|   | Total Sugars 0g                                                                                                                   |                                  |
|   | Includes 0g Added Sugars                                                                                                          | 0%                               |
|   | Protein 0g                                                                                                                        | 0%                               |
| ı | Not a significant source of cholesterol, vitemin<br>non, and potassium                                                            | D, caldum,                       |
| ı | The % Daily Value (DN) tolls you how much serving of food contributes to a daily diet. 2.0 day is used for general number advice. | a rutrient in a<br>00 calories a |
|   |                                                                                                                                   |                                  |

NUMEOUS

APPLEW00D SMOKED ALMONDS

2 nuts were walking down the street, and one was a-salted!

|   | Nutrition Fa                                                                                                                                 | act                          |
|---|----------------------------------------------------------------------------------------------------------------------------------------------|------------------------------|
|   | 1 servings per container                                                                                                                     |                              |
|   | Serving size                                                                                                                                 | 1 (14)                       |
|   | Amount Per Serving                                                                                                                           |                              |
|   | Calories                                                                                                                                     | 170                          |
|   |                                                                                                                                              | Colly Valu                   |
|   | Total Fat 17g                                                                                                                                | 22                           |
|   | Saturated Fat 1g                                                                                                                             | 5                            |
|   | Trans Fat 0g                                                                                                                                 |                              |
|   | Sodium 55mg                                                                                                                                  | 2                            |
|   | Total Carbohydrate 22g                                                                                                                       | 8                            |
|   | Dietary Fiber 0g                                                                                                                             | 0                            |
|   | Total Sugars 0g                                                                                                                              |                              |
|   | Includes 0g Added Sugars                                                                                                                     | 0                            |
|   | Protein 0g                                                                                                                                   | 0                            |
|   | Not a significant source of cholesterol, vitamin to<br>iron, and potassium                                                                   | ), calcum,                   |
|   | -The S. Daily Value (DN) tolls you how much a<br>serving of food contributes to a daily diet. 2,00<br>day is used for general number advice. | rutrient in a<br>0 calones a |
| _ |                                                                                                                                              |                              |

NULLIUS

ROASTED CASHEWS

What sound does a nut make when it sneezes? Cashew! Nutrition Facts

1 servings per container
Serving size
Serving size
Amount Per Serving
Am

#### **TIN PHOTOS**