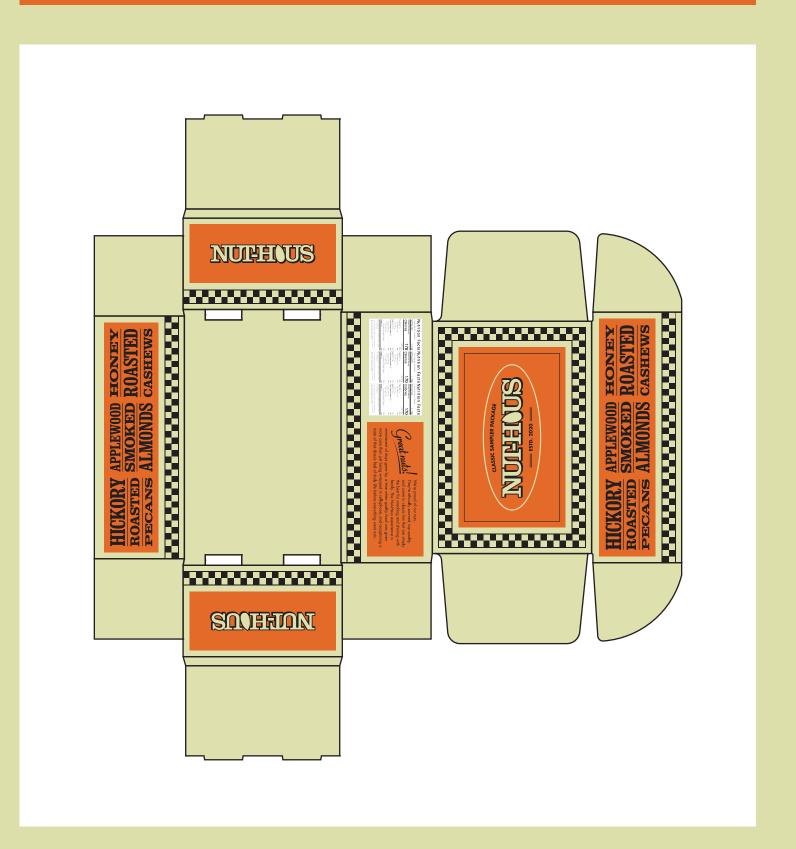

| 0                            |
|   | Not a significant source of cholesterol, vitamin to<br>iron, and potassium                                                                   | ), calcum,                   |
|   | -The S. Daily Value (DN) tolls you how much a<br>serving of food contributes to a daily diet. 2,00<br>day is used for general number advice. | rutrient in a<br>0 calones a |
| _ |                                                                                                                                              |                              |

NULLIUS

ROASTED CASHEWS

What sound does a nut make when it sneezes? Cashew! Nutrition Facts

1 servings per container
Serving size
Serving size
Amount Per Serving
Am







#### **TIN PHOTOS**





#### **BOX LABEL**



#### **BOX PHOTOS**







#### **NUT-HAUS RENDERS**