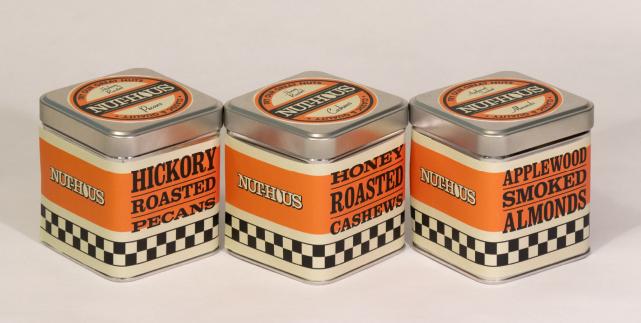

| 0                            |
|   | Not a significant source of cholesterol, vitamin to<br>iron, and potassium                                                                   | ), calcum,                   |
|   | -The S. Daily Value (DN) tolls you how much a<br>serving of food contributes to a daily diet. 2,00<br>day is used for general number advice. | rutrient in a<br>0 calones a |
| _ |                                                                                                                                              |                              |

NULLIUS

ROASTED CASHEWS

What sound does a nut make when it sneezes? Cashew! Nutrition Facts

1 servings per container
Serving size
Serving size
Amount Per Serving
Am







#### **TIN PHOTOS**





#### **BOX LABEL**



#### **BOX PHOTOS**







#### **NUT-HAUS RENDERS**